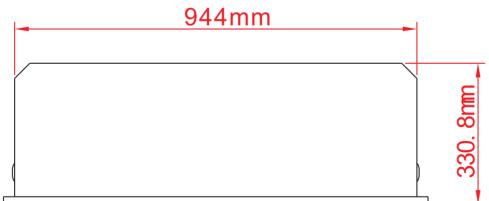

| TECHNICAL SPECIFICATIONS |         |                        |  |  |  |
|--------------------------|---------|------------------------|--|--|--|
| VOLTS                    |         | 220-240 V 50/60Hz      |  |  |  |
| AMPS                     |         | 6.25                   |  |  |  |
| WATTS                    |         | 1700 - 2000 W          |  |  |  |
| HEATER                   | HIGH    | 1500 watts             |  |  |  |
| HEATER                   | LOW     | 750 watts              |  |  |  |
| NO HEATER                |         | 22 watts               |  |  |  |
|                          | TYPE    | LED                    |  |  |  |
| LAMPS                    | WATTS   |                        |  |  |  |
| тота                     | L WATTS | 22 watts               |  |  |  |
| ROTOR MOTOR              |         | 1 at 5 watts           |  |  |  |
| HEIGHT,WIDTH,DEPTH       |         | 69.1 x 94.4 x 31.3 cm  |  |  |  |
| GLASS VIEWING OPENING    |         | 60.1 X 89.6 cm         |  |  |  |
| GLASS SIZE               |         | 60.1 X 89.6 cm         |  |  |  |
| SHIPPING SIZE            |         | 75.1 x 105.9 x 39.5 cm |  |  |  |
| SHIPPING WEIGHT          |         | 37 Kgs                 |  |  |  |
| UNIT                     |         |                        |  |  |  |
| GLASS FRONT              |         | Included               |  |  |  |
| PLUG LOCATION            |         | Left Side              |  |  |  |
| CORD LENGTH              |         | 180 cm                 |  |  |  |
| APPROX. HEATING AREA     |         | 37 sqm                 |  |  |  |