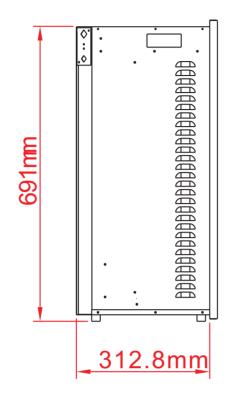

| TECHNICAL SPECIFICATIONS |         |                        |  |  |  |
|--------------------------|---------|------------------------|--|--|--|
| VOLTS                    |         | 220-240 V 50/60Hz      |  |  |  |
| AMPS                     |         | 6.25                   |  |  |  |
| WATTS                    |         | 1700 - 2000 W          |  |  |  |
| HEATER                   | HIGH    | 1500 watts             |  |  |  |
| HEATER                   | LOW     | 750 watts              |  |  |  |
| NO HEATER                |         | 22 watts               |  |  |  |
|                          | TYPE    | LED                    |  |  |  |
| LAMPS                    | WATTS   |                        |  |  |  |
| тота                     | L WATTS | 22 watts               |  |  |  |
| ROTOR MOTOR              |         | 1 at 5 watts           |  |  |  |
| HEIGHT,WIDTH,DEPTH       |         | 69.1 x 94.4 x 31.3 cm  |  |  |  |
| GLASS VIEWING OPENING    |         | 60.1 X 89.6 cm         |  |  |  |
| GLASS SIZE               |         | 60.1 X 89.6 cm         |  |  |  |
| SHIPPING SIZE            |         | 75.1 x 105.9 x 39.5 cm |  |  |  |
| SHIPPING WEIGHT          |         | 37 Kgs                 |  |  |  |
| UNIT                     |         |                        |  |  |  |
| GLASS FRONT              |         | Included               |  |  |  |
| PLUG LOCATION            |         | Left Side              |  |  |  |
| CORD LENGTH              |         | 180 cm                 |  |  |  |
| APPROX. HEATING AREA     |         | 37 sqm                 |  |  |  |