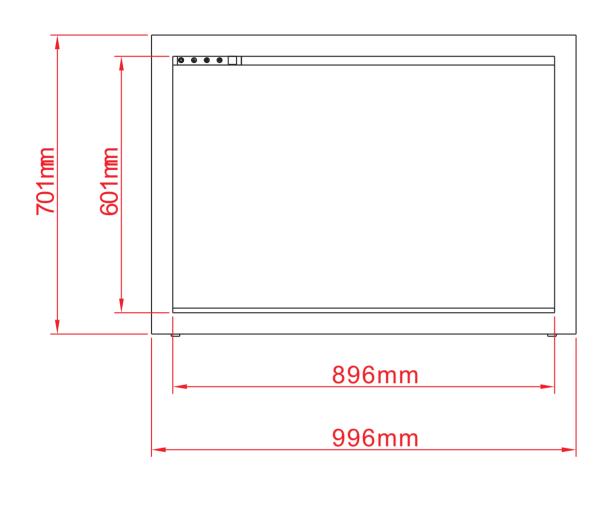

| TECHNICAL SPECIFICATIONS |         |                        |  |  |  |
|--------------------------|---------|------------------------|--|--|--|
| VOLTS                    |         | 220-240 V 50/60Hz      |  |  |  |
| AMPS                     |         | 6.25                   |  |  |  |
| WATTS                    |         | 1700 - 2000 W          |  |  |  |
| HEATER                   | HIGH    | 1500 watts             |  |  |  |
| HEATER                   | LOW     | 750 watts              |  |  |  |
| NO HEATER                |         | 22 watts               |  |  |  |
|                          | TYPE    | LED                    |  |  |  |
| LAMPS                    | WATTS   |                        |  |  |  |
| тота                     | L WATTS | 22 watts               |  |  |  |
| ROTOR MOTOR              |         | 1 at 5 watts           |  |  |  |
| HEIGHT,WIDTH,DEPTH       |         | 69.1 x 94.4 x 31.3 cm  |  |  |  |
| GLASS VIEWING OPENING    |         | 60.1 X 89.6 cm         |  |  |  |
| GLASS SIZE               |         | 60.1 X 89.6 cm         |  |  |  |
| SHIPPING SIZE            |         | 75.1 x 105.9 x 39.5 cm |  |  |  |
| SHIPPING WEIGHT          |         | 37 Kgs                 |  |  |  |
| UNIT                     |         |                        |  |  |  |
| GLASS FRONT              |         | Included               |  |  |  |
| PLUG LOCATION            |         | Left Side              |  |  |  |
| CORD LENGTH              |         | 180 cm                 |  |  |  |
| APPROX. HEATING AREA     |         | 37 sqm                 |  |  |  |